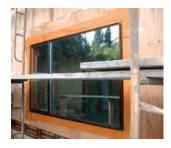

ed Corners and VaproSillSaver.

These elements were engineered specifically to prevent moisture intrusion around windows and doors and to reduce installation costs by at least 50%.

# 3D Factory Formed Corners, Retrofit Formed Corners and VaproFlashing

3D Factory Formed Corners are manufactured using our patented breathable membrane fabric. Each corner is formed using an ultra sonic welding process, eliminating weak joints compared to traditional heat welding which can cause problematic leaking.

Retrofit Formed Corners are also designed with our breathable membrane fabric. These corners are flat for use with pre-existing windows in retrofit projects.

VaproFlashing is pre-cut in two sizes 11 ¾" and 14 ¾" for easy installation, reducing labor costs and reducing cut and measure mistakes.





Nail Flange window with VaproFlashing and unique 3D Factory Formed Corners

### VaproFlashing™ Factory Formed Corner 3" VaproTape™ Single Sided VaproFlashing™ Metal Angle Metal Angle Flashing 3/8" Rod and Caulk VaproFlashing™ applied at jamb 3" VaproTape™ Single Sided Exterior Grade Commercia Wallboard or Plywood Window VaproFlashing™ applied at sill VaproFlashing™ Factory Formed Corner Sill Flashing (by others) Metal Sill Pan (by others)

VaproFlashing and 3D Window Flashing Elements installation diagram

#### **Benefits**

### **Drying Capacity**

- 3D Window Flashing elements are constructed from our breathable membrane fabric offering protection against moisture intrusion and entrapment; before, during and after construction.
- Regardless of wet weather conditions, 3D Window Flashi