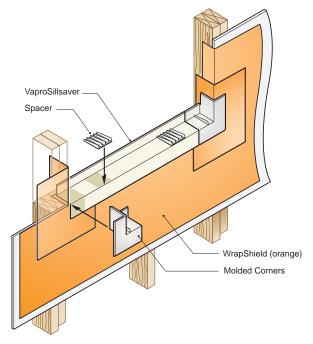

# VaproSillSaver™

VaproSillSaver is a patented sloping window sill for commercial and nail flange windows. It protects window sills against water damage and reduces installation time by over 50%. VaproSillSaver is an integral part of the VaproShield systems approach to building envelope design.

### **Environmental Sustainability**

 Supports green building designs, all elements are 100% recyclable.

One piece molded corners for strong, durable protection

VaproSillSaver components can be installed on multiple window types.