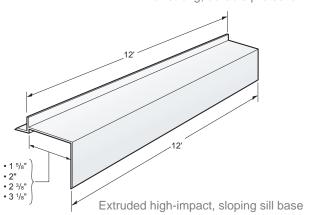

# VaproSillSaver™

VaproSillSaver is a patented sloping window sill for commercial and nail flange windows. It protects window sills against water damage and reduces installation time by over 50%. VaproSillSaver is an integral part of the VaproShield systems approach to building envelope design.

# **Durability and Cost Effectiveness**

- Half the cost of welded metal and stainless steel pans, reducing project materials costs.
- The sill base is an extremely durable, extruded, high-impact plastic.
- The sill slopes 1/8" from back to front, allowing water to run off, reducing drying times
- Molded structure provides sturdy and level support for windows.
- Molded corners provide strong, durable protection and ensure tight fit and finish.
- Durable PVC single piece sill, ensures proper fit and finish and no leaks.