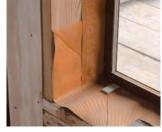

# VaproSillSaver™

VaproSillSaver is a patented sloping window sill for commercial and nail flange windows. It protects window sills against water damage and reduces installation time by over 50%. VaproSillSaver is an integral part of the VaproShield systems approach to building envelope design.

# **Durability and Cost Effectiveness**

- Half the cost of welded metal and stainless steel pans, reducing project materials costs.
- The sill base is an extremely durable, extruded, high-impact plastic.
- The sill slopes 1/8" from back to front, allowing water to run off, reducing drying times
- Molded structure provides sturdy and level support for windows.
- Molded corners provide strong, durable protection and ensure tight fit and finish.
- Durable PVC single piece sill, ensures proper fit and finish and no leaks.