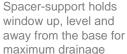

# **Drying Capacity**

 Spacers hold window level and away from the base for maximum drainage.