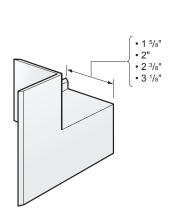

# **Durability and Cost Effectiveness**

- Half the cost of welded metal and stainless steel pans, reducing project materials costs.
- The sill base is an extremely durable, extruded, high-impact plastic.
- The sill slopes 1/8" from back to front, allowing water to run off, reducing drying times
- Molded structure provides sturdy and level support for windows.
- Molded corners provide strong, durable protection and ensure tight fit and finish.
- Durable PVC single piece sill, ensures proper fit and finish and no leaks.